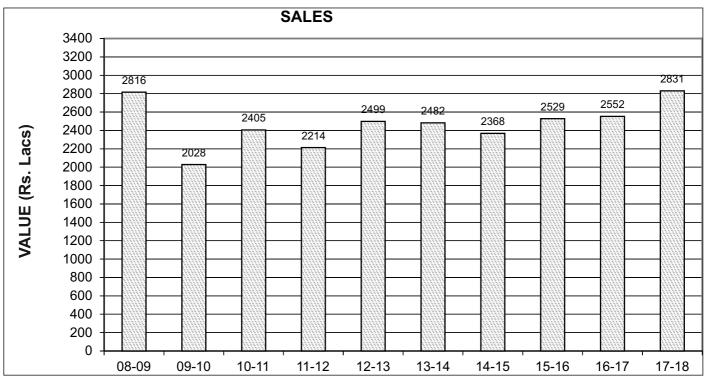

**YEAR** 

AT A GLANCE (Rs. In Lacs)

|                              | 2009 | 2010 | 2011 | 2012  | 2013 | 2014 | 2015 | 2016 | 2017 | 2018 |
|------------------------------|------|------|------|-------|------|------|------|------|------|------|
| SALES & EARNINGS             |      |      |      |       |      |      |      |      |      |      |
| Sales                        | 2816 | 2028 | 2405 | 2214  | 2499 | 2482 | 2368 | 2529 | 2552 | 2831 |
| PBDT                         | 46   | 5    | 84   | (186) | 73   | 76   | 50   | 72   | 84   | 95   |
| ASSETS & LIABILITIES         |      |      |      |       |      |      |      |      |      |      |
| Gross Fixed Assets           | 1618 | 1617 | 1681 | 1758  | 1773 | 1774 | 1647 | 1687 | 1767 | 1808 |
| Net Fixed Assets             | 319  | 261  | 291  | 328   | 312  | 280  | 317  | 298  | 386  | 357  |
| Net Current Assets           | 667  | 654  | 871  | 779   | 933  | 844  | 890  | 1079 | 990  | 1228 |
| REPRESENTED BY               |      |      |      |       |      |      |      |      |      |      |
| Net Worth                    | 986  | 915  | 922  | 644   | 652  | 673  | 677  | 685  | 690  | 702  |
| Share Capital                | 483  | 483  | 483  | 483   | 483  | 483  | 483  | 483  | 483  | 483  |
| Reserves                     | 504  | 432  | 439  | 161   | 169  | 190  | 194  | 202  | 207  | 219  |
| Borrowings                   | 0    | 0    | 0    | 0     | 139  | 57   | 140  | 280  | 309  | 428  |
| RATIOS                       |      |      |      |       |      |      |      |      |      |      |
| Acid Test Ratio              | 1.1  | 1.5  | 0.8  | 0.4   | 0.5  | 0.7  | 0.6  | 0.6  | 0.5  | 0.5  |
| Total Liability to Net Worth | 0.3  | 0.2  | 0.3  | 0.4   | 0.5  | 0.4  | 0.4  | 0.5  | 0.5  | 0.6  |
| Sales to Net Fixed Assets    | 8.8  | 7.8  | 8.3  | 6.8   | 8.0  | 8.9  | 7.5  | 8.5  | 6.6  | 7.9  |

|                                             | 2017-2018      | 2016-2017      |
|---------------------------------------------|----------------|----------------|
|                                             | (Rs. in lakhs) | (Rs. in lakhs) |
| Sales                                       | 2830.61        | 2552.09        |
| Earnings before depreciation, interest, tax | 138.86         | 123.80         |
| Less:                                       |                |                |
| Depreciation                                | 81.06          | 67.46          |
| Interest                                    | 44.37          | 39.58          |
|                                             |                |                |
| PROFIT BEFORE TAX                           | 13.43          | 16.76          |
| Less: Provision for Taxation                |                |                |
| Current Tax                                 | 0.51           | 0.54           |
| Deferred Tax                                | 3.63           | 11.57          |
|                                             |                |                |
| PROFIT AFTER TAX                            | 9.29           | 4.63           |
|                                             |                |                |
| Surplus brought forward from Previous Year  | 206.66         | 202.03         |
| Balance Carried to Balance Sheet            | 215.95         | 206.66         |